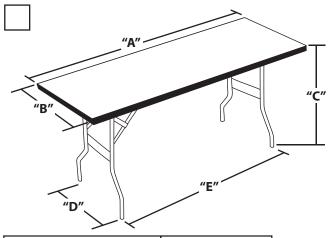

## **RECTANGULAR**

| "A" - | Length          |  |
|-------|-----------------|--|
| "B" - | Width           |  |
| "C" - | Height          |  |
| "D"-  | Leg Span Width  |  |
| "E" - | Leg Span Length |  |