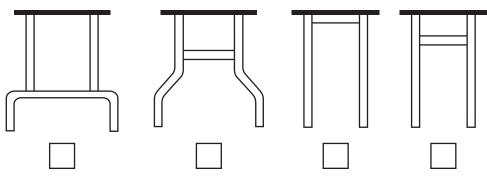

## LEG CONFIGURATION

www.positiveidentity.com

• FAX 519-452-1329 •

TEL 1-800-265-1991 • 519-452-1790