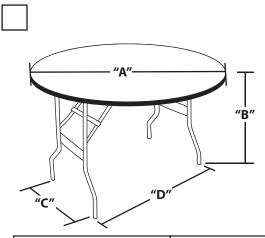

## **ROUND** '

| "A" - | Diameter        |  |
|-------|-----------------|--|
| "B" - | Height          |  |
| "C" - | Leg Span Width  |  |
| "D" - | Leg Span Length |  |