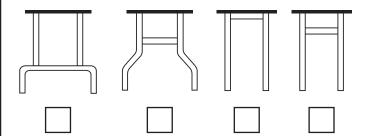

PI ORDER #\_\_\_\_\_\_Canadian Made

## Positive Identity Half-Moon Table Cover Measure Form



- 1. Place an X by each table and or leg style.
- 2. Fill out the corresponding measurements.
- 3. Fax form with your purchase order.



| "A" - | Outside Curve   |  |
|-------|-----------------|--|
| "B" - | Length          |  |
| "C" - | Centre Width    |  |
| "D" - | Height          |  |
| "E" - | Leg Span Width  |  |
| "F" - | Leg Span Length |  |
| "G" - | Leg Span Length |  |





(Leg Positions)

## **LEG CONFIGURATION**



## **LEG POSITIONS**



## www.positiveidentity.com

501 Nightingale Ave. • London, ON CANADA • N5W 4C4

• FAX 519-452-1329 •

TEL 1-800-265-1991 • 519-452-1790