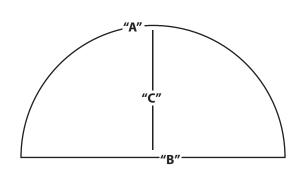

## Positive Identity Half-Moon Table Cover Measure Form

- 1. Place an X by each table and or leg style.
- 2. Fill out the corresponding measurements.
- 3. Fax form with your purchase order.

| "A" - | Outside Curve   |  |
|-------|-----------------|--|
| "B" - | Length          |  |
| "C" - | Centre Width    |  |
| "D" - | Height          |  |
| "E" - | Leg Span Width  |  |
| "F" - | Leg Span Length |  |
| "G" - | Leg Span Length |  |