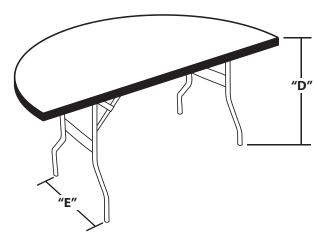

## Positive Identity Half-Moon Table Cover Measure Form

- 1. Place an X by each table and or leg style.
- 2. Fill out the corresponding measurements.
- 3. Fax form with your purchase order.

| "A" - | Outside Curve   |  |
|-------|-----------------|--|
| "B" - | Length          |  |
| "C" - | Centre Width    |  |
| "D" - | Height          |  |
| "E" - | Leg Span Width  |  |
| "F" - | Leg Span Length |  |
| "G" - | Leg Span Length |  |