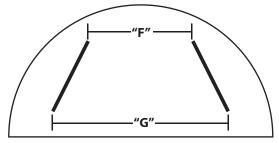

## Positive Identity Half-Moon Table Cover Measure Form

- 1. Place an X by each table and or leg style.
- 2. Fill out the corresponding measurements.
- 3. Fax form with your purchase order.

| "A" - | Outside Curve   |  |
|-------|-----------------|--|
| "B" - | Length          |  |
| "C" - | Centre Width    |  |
| "D" - | Height          |  |
| "E" - | Leg Span Width  |  |
| "F" - | Leg Span Length |  |
| "G" - | Leg Span Length |  |

(Leg Positions)